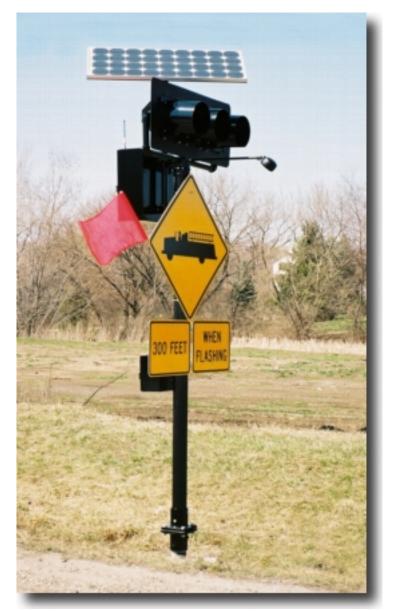

## **Emergency Traffic Control System**

The On Demand Emergency Signal is specifically designed to allow immediate highway access for Fire and Rescue Vehicles. Incorporating state of the art technology, the On Demand system meets the new revision to chapter 4F.04 of the Federal Manual for Uniform traffic Control Devices (MUTCD).

The initial investment is cost-effective (less than 1/2 of a traditional traffic control system), and being solar powered, there is no recurring monthly electrical expense. Contact us to find out more about how we can implement the On Demand Emergency Signal for your Firehouse.