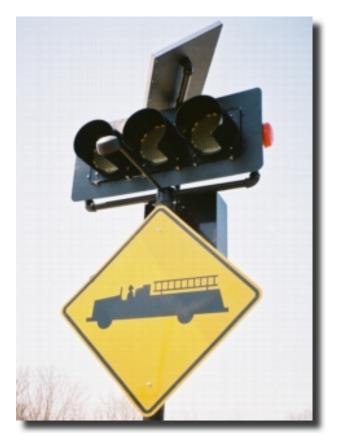

## **Emergency Traffic Control System**

The On Demand Emergency Signal is specifically designed to allow immediate highway access for Fire and Rescue Vehicles. Incorporating state of the art technology, the On Demand system meets the new revision to chapter 4F.04 of the Federal Manual for Uniform traffic Control Devices (MUTCD).

The initial investment is cost-effective (less than 1/2 of a traditional traffic control system), and being solar powered, there is no recurring monthly electrical expense. Contact us to find out more about how we can implement the On Demand Emergency Signal for your Firehouse.